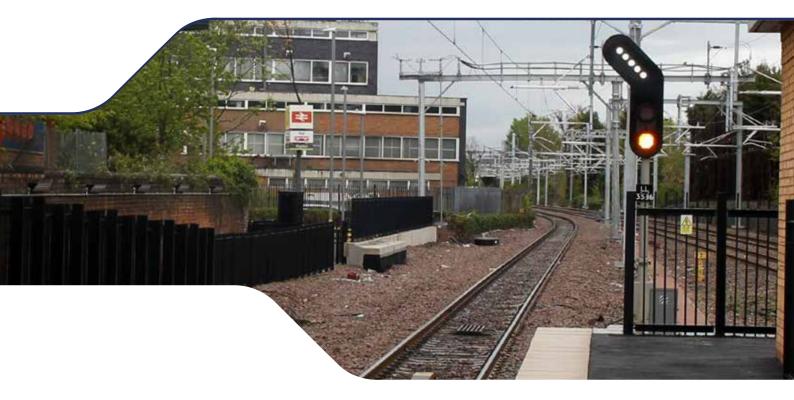

## Integrated Lightweight Signal by Unipart Dorman

Maintenance Free Signalling from Unipart Dorman

During the last decade Unipart Dorman have introduced a variety of LED signals that provide a long and reliable operational service. The very low failure rates (over 40 million fault free operational hours for GPLs) and slow degradation of the LED intensity, allowed our design engineers to consider how to design the next generation of signals.

The next challenge was to enable the industry to benefit from the signal performance and reduce the whole life costs and operational risks even further:

Unipart Dorman's Lightweight Signalling Range delivers a comprehensive portfolio of products, which are specifically designed to meet the requirement for cost effective lightweight signalling in the 21st century.

Our Lightweight Signalling Range includes:

- Integrated Lightweight Signal (iLS)
- Modular Lightweight Signal (MLS)
- Assisted Lift Trunnion (ALT)

## Benefits of Lightweight Signalling:

- The maintenance free design and complete removal of any requirement to work at height maximises worker safety, by minimising their exposure to risk
- Reduced project costs
- Simple and fast installation
- MIL 5015 Plug Coupler connections compliant with Network Rail T00036 standard
- Unique self-cleaning lens technology
- Increased reliability leading to less network delay costs
- LED Technology provides a long and predictable service life