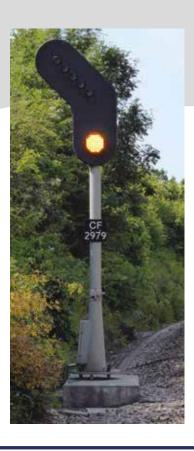

Our Lightweight Signalling Range includes:

- Integrated Lightweight Signal (iLS)
- Modular Lightweight Signal (MLS)
- Assisted Lift Trunnion (ALT)

## Benefits of Lightweight Signalling:

- The maintenance free design and complete removal of any requirement to work at height maximises worker safety, by minimising their exposure to risk
- Reduced project costs
- Simple and fast installation
- MIL 5015 Plug Coupler connections compliant with Network Rail T00036 standard
- Unique self-cleaning lens technology
- Increased reliability leading to less network delay costs
- LED Technology provides a long and predictable service life

Lightweight Signalling delivers significant savings on any project by removing the costs associated with providing and installing signal support structures. The maintenance free design and reduced requirement to work at height maximises worker safety, minimising exposure to risk.