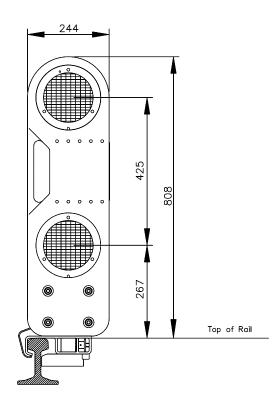

## LED MKII Marker Board

- Uses high intensity flashing LEDs that are yellow on one side and red on the other side or any combination can be specified
- The battery box is secured with thief proof bolts and the battery connections are made of stainless steel for corrosion resistance
- The LED low battery indicator is a separate LED that goes from flash to steady when the batteries need replacing
- The unit is constructed of High Density Polyethylene to make it very robust and lightweight
- The battery life of the LED MK11 Marker Board is approximately 1100 hours

Network Rail Acceptance No: PA05/292

PADS No: LED MK11 Marker Board 50 Ahr Alkaline Battery (12 per box)

0020/039502 0054/128366