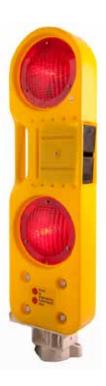

### LED Possession Limit Board

- Incorporates high intensity red flashing LEDs on both sides alternative colours can be specified
- The retro-reflective red stop decal on each side is recessed into the sign to protect it's surface
- The LED low battery indicator is a separate LED that goes from flash to steady when the batteries need replacing
- The battery box is secured with a thief proof bolt
- Battery life of the LED Possession Limit Board is approximately 2200 hours

Network Rail Acceptance No: PA05/308

PADS No:

LED Possession Limit Board 0057/072990 50 Ahr Alkaline Battery (12 per box) 0054/128366