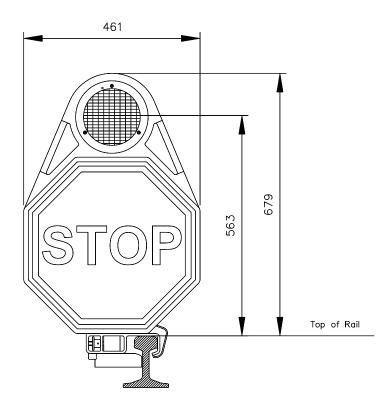

### LED Possession Limit Board

- Incorporates high intensity red flashing LEDs on both sides alternative colours can be specified
- The retro-reflective red stop decal on each side is recessed into the sign to protect it's surface
- The LED low battery indicator is a separate LED that goes from flash to steady when the batteries need replacing
- The battery box is secured with a thief proof bolt
- Battery life of the LED Possession Limit Board is approximately 2200 hours

Network Rail Acceptance No: PA05/308

PADS No:

LED Possession Limit Board 0057/072990 50 Ahr Alkaline Battery (12 per box) 0054/128366