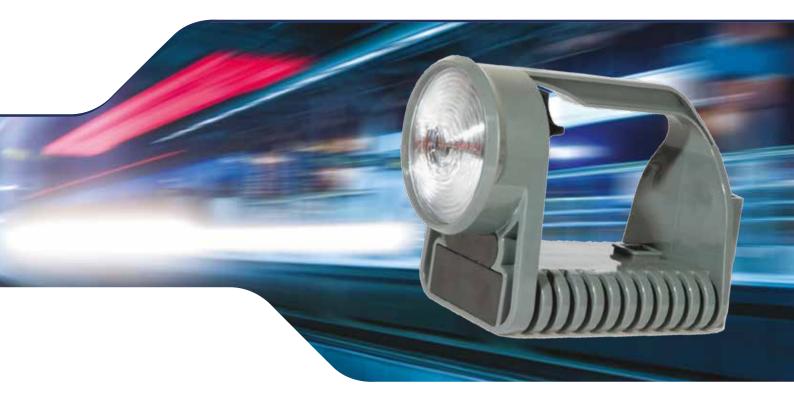

# **LED Handlamp**

Railway Worker's Handlamp

The Unipart Dorman LED Railwayman's Handlamp is a fully approved direct replacement for the Bardic Lamp that has been designed specifically with the user in mind. Lamps are constructed from high impact resistant polycarbonate to withstand the most severe shocks and also reduce the weight of the lamp by 50% compared to the previous Filament Handlamp.

The aspect on/off switch and the battery release catch are designed to be easily operated even when the operator is wearing bulky gloves. The lamps have been made more compact than the Bardic but provide the same light output by using the latest LED and lens optic design.

#### Features and Benefits

- Unipart Dorman LED Handlamps have a 250% energy saving over filament lamps with a battery life of 20 hours continuous use
- Red, Yellow and Green aspects are true signal colours
- LED light sources designed to give a long and predictable service life of over 10 years continuous use
- Stable light output across battery lifetime
- "Battery OK" indicator displays health of battery
- Available in 3 and 4 Aspect variants
- The weight is concentrated at the bottom of the lamp making it much more stable when laid on track ballast
- Optional Reloadable Battery Pack available for applications which are not reliant on Network Rail product approval
- Customer logos etc can be embossed on the lamp if required