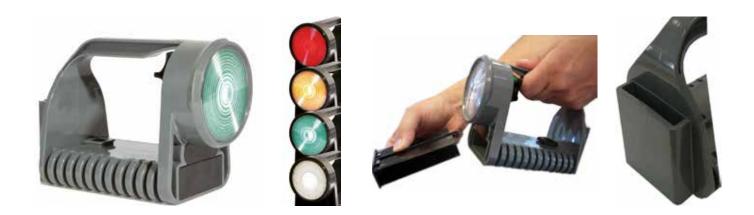

#### Features and Benefits

- Unipart Dorman LED Handlamps have a 250% energy saving over filament lamps with a battery life of 20 hours continuous use
- Red, Yellow and Green aspects are true signal colours
- LED light sources designed to give a long and predictable service life of over 10 years continuous use
- Stable light output across battery lifetime
- "Battery OK" indicator displays health of battery
- Available in 3 and 4 Aspect variants
- The weight is concentrated at the bottom of the lamp making it much more stable when laid on track ballast
- Optional Reloadable Battery Pack available for applications which are not reliant on Network Rail product approval
- Customer logos etc can be embossed on the lamp if required

### Technical Data

| Network Rail Acceptance No. | PA05/02888                                                                                                                                                                                                                                                                                   |
|-----------------------------|----------------------------------------------------------------------------------------------------------------------------------------------------------------------------------------------------------------------------------------------------------------------------------------------|
| 3 Aspect Handlamp           | Red - Green - Red - White<br>Catalogue No. 0094/008052                                                                                                                                                                                                                                       |
| 4 Aspect Handlamp           | Red - Yellow - Green - White<br>Catalogue No. 0094/008050<br>NATO Stock Number 6230-99-9251455 (C/W Battery Box), 6230-99-6970063 (No Battery<br>Box)                                                                                                                                        |
| Mounting                    | The rear of the lamp features a standard lamp iron mounting bracket to enable use as an emergency tail or marker lamp.                                                                                                                                                                       |
| Switch                      | Aspect selection is made simple, via an ergonomic rotary switch that clearly displays the selected aspect colour.<br>A secondary indication of aspect colour is available from the indicator window positioned on the uppermost edge of the lamp in line with the operators field of vision. |
| Battery                     | Battery replacement is achieved by pressing a single release button.<br>Replacement Battery Catalogue No. 0094/008051<br>Reloadable Battery Box Catalogue No. 0050/559357 NATO Stock Number 6160-99-4266360                                                                                  |