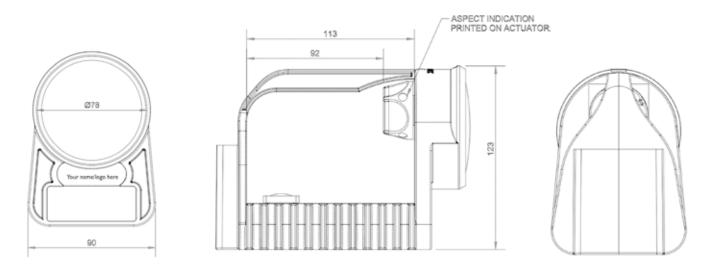

## Product Drawings

### Technical Data

| Network Rail Acceptance No. | PA05/02888                                                                                                                                                                                                                                                                                   |
|-----------------------------|----------------------------------------------------------------------------------------------------------------------------------------------------------------------------------------------------------------------------------------------------------------------------------------------|
| 3 Aspect Handlamp           | Red - Green - Red - White<br>Catalogue No. 0094/008052                                                                                                                                                                                                                                       |
| 4 Aspect Handlamp           | Red - Yellow - Green - White<br>Catalogue No. 0094/008050<br>NATO Stock Number 6230-99-9251455 (C/W Battery Box), 6230-99-6970063 (No Battery<br>Box)                                                                                                                                        |
| Mounting                    | The rear of the lamp features a standard lamp iron mounting bracket to enable use as an emergency tail or marker lamp.                                                                                                                                                                       |
| Switch                      | Aspect selection is made simple, via an ergonomic rotary switch that clearly displays the selected aspect colour.<br>A secondary indication of aspect colour is available from the indicator window positioned on the uppermost edge of the lamp in line with the operators field of vision. |
| Battery                     | Battery replacement is achieved by pressing a single release button.<br>Replacement Battery Catalogue No. 0094/008051<br>Reloadable Battery Box Catalogue No. 0050/559357 NATO Stock Number 6160-99-4266360                                                                                  |