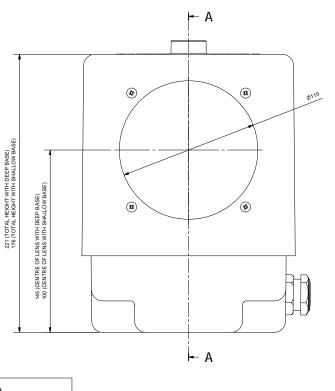

## **Uncontrolled When Printed**

MAIN BODY AND BASES MANUFACTURED FROM BLACK XENOY (SPARK FINISH).

LAMP POD MANUFACTURED FROM LEXAN LS2 POLYCARBONATE.

THE LAMP BASE CAN BE DRILLED TO SUIT EACH INDIVIDUAL MOUNTING ARRANGEMENT.

THE LAMP ASSEMBLY IS SUPPLIED WITH TWO SETS OF M8 x 50 S/S BOLTS COMPLETE WITH WASHERS & NUTS.

ELECTRICAL DETAILS:

VOLTAGE - 6VDC (NOMINAL), CURRENT - 24mA (NOMINAL)

UNIVERSAL SEMAPHORE LAMP SHOWN WITH SHALLOW BASE.

ALL OTHER VIEWS SHOWN WITH DEEP BASE.

4

UNIPART RAIL - DORMAN PART NO. USL2/WW/P/E-/LE.

A-A (2:3)

| APHORE LAMP (ELEVATED) ASSEMBLY |             |            |              | THIRD ANGLE PROJECTION | DORMAN TRAFFIC PRODUCTS LIMITED                                                                |
|---------------------------------|-------------|------------|--------------|------------------------|------------------------------------------------------------------------------------------------|
| NAL SUPPLY - LOW INTENSITY)     |             |            |              | Document No            | SOUTHPORT PR9 8LA ENGLAND                                                                      |
|                                 |             | TOLERANCES |              | DRAWN M DURHAM         | THIS DOCUMENT AND THE INFORMATION THEREIN<br>IS CONFIDENTIAL AND MAY NOT BE LISED OR DISCLOSED |
|                                 | X           | +/-        | 0,25<br>0.10 | CHECK IW               | WITHOUT WRITTEN AUTHORIZATION                                                                  |
|                                 | X,0<br>X.00 | +/-        | 0,10         | DATE 30/09/08          | DRAWING / PART No                                                                              |
|                                 | X,000       | +/-        | 0,025        | SCALE 1:1              | 086/009195                                                                                     |
|                                 | ANGULAR     | +/-        | 0.25         | SHEET 1 OF 1 SHEET (S) | 060/009195                                                                                     |