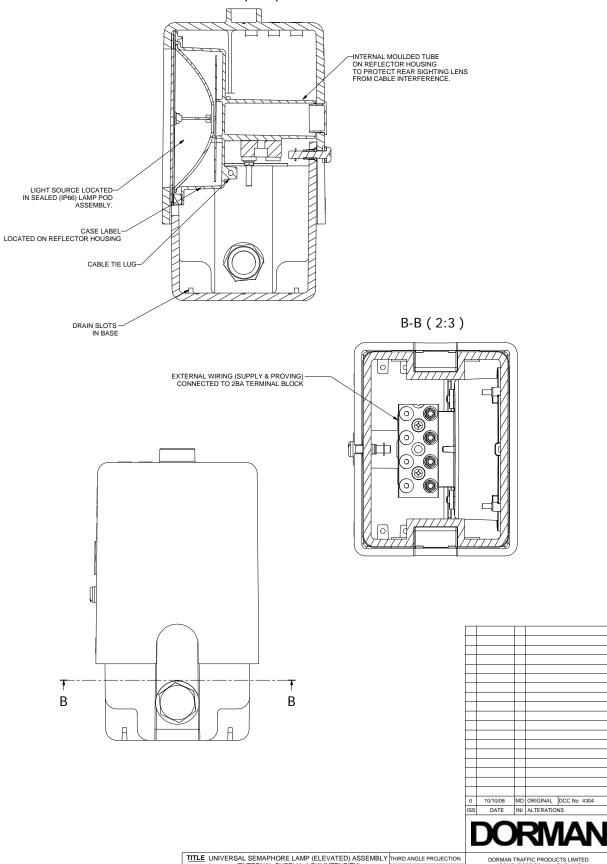

## **Uncontrolled When Printed**

MAIN BODY AND BASES MANUFACTURED FROM BLACK XENOY (SPARK FINISH).

LAMP POD MANUFACTURED FROM LEXAN LS2 POLYCARBONATE.

THE LAMP BASE CAN BE DRILLED TO SUIT EACH INDIVIDUAL MOUNTING ARRANGEMENT.

THE LAMP ASSEMBLY IS SUPPLIED WITH TWO SETS OF M8 x 50 S/S BOLTS COMPLETE WITH WASHERS & NUTS.

ELECTRICAL DETAILS:

VOLTAGE - 6VDC (NOMINAL), CURRENT - 24mA (NOMINAL)

UNIVERSAL SEMAPHORE LAMP SHOWN WITH SHALLOW BASE.

ALL OTHER VIEWS SHOWN WITH DEEP BASE.

4

UNIPART RAIL - DORMAN PART NO. USL2/WW/P/E-/LE.

A-A (2:3)

| APHORE LAMP (ELEVATED) ASSEMBLY |             |            |              | THIRD ANGLE PROJECTION | DORMAN TRAFFIC PRODUCTS LIMITED                                                                |
|---------------------------------|-------------|------------|--------------|------------------------|------------------------------------------------------------------------------------------------|
| NAL SUPPLY - LOW INTENSITY)     |             |            |              | Document No            | SOUTHPORT PR9 8LA ENGLAND                                                                      |
|                                 |             | TOLERANCES |              | DRAWN M DURHAM         | THIS DOCUMENT AND THE INFORMATION THEREIN<br>IS CONFIDENTIAL AND MAY NOT BE LISED OR DISCLOSED |
|                                 | X           | +/-        | 0,25<br>0.10 | CHECK IW               | WITHOUT WRITTEN AUTHORIZATION                                                                  |
|                                 | X,0<br>X.00 | +/-        | 0,10         | DATE 30/09/08          | DRAWING / PART No                                                                              |
|                                 | X,000       | +/-        | 0,025        | SCALE 1:1              | 086/009195                                                                                     |
|                                 | ANGULAR     | +/-        | 0.25         | SHEET 1 OF 1 SHEET (S) | 060/009195                                                                                     |