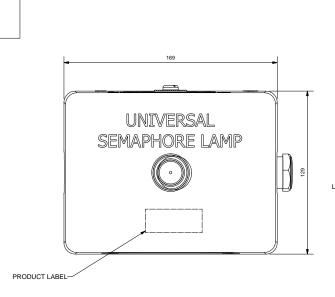

THE LAMP ASSEMBLY IS SUPPLIED WITH TWO SETS OF M8 x 50 S/S BOLTS COMPLETE WITH WASHERS & NUTS.

ELECTRICAL DETAILS:

VOLTAGE - 6VDC (NOMINAL), CURRENT - 24mA (NOMINAL)

UNIVERSAL SEMAPHORE LAMP SHOWN WITH SHALLOW BASE.

ALL OTHER VIEWS SHOWN WITH DEEP BASE.

4

UNIPART RAIL - DORMAN PART NO. USL2/WW/P/E-/LE.

A-A (2:3)

| APHORE LAMP (ELEVATED) ASSEMBLY |             |            |              | THIRD ANGLE PROJECTION | DORMAN TRAFFIC PRODUCTS LIMITED                                                                |
|---------------------------------|-------------|------------|--------------|------------------------|------------------------------------------------------------------------------------------------|
| NAL SUPPLY - LOW INTENSITY)     |             |            |              | Document No            | SOUTHPORT PR9 8LA ENGLAND                                                                      |
|                                 |             | TOLERANCES |              | DRAWN M DURHAM         | THIS DOCUMENT AND THE INFORMATION THEREIN<br>IS CONFIDENTIAL AND MAY NOT BE LISED OR DISCLOSED |
|                                 | X           | +/-        | 0,25<br>0.10 | CHECK IW               | WITHOUT WRITTEN AUTHORIZATION                                                                  |
|                                 | X,0<br>X.00 | +/-        | 0,10         | DATE 30/09/08          | DRAWING / PART No                                                                              |
|                                 | X,000       | +/-        | 0,025        | SCALE 1:1              | 086/009195                                                                                     |
|                                 | ANGULAR     | +/-        | 0.25         | SHEET 1 OF 1 SHEET (S) | 060/009195                                                                                     |