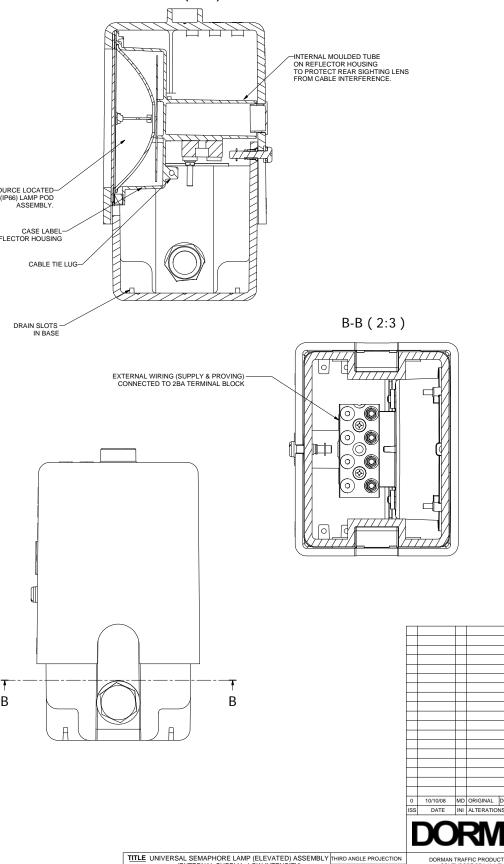

THE LAMP ASSEMBLY IS SUPPLIED WITH TWO SETS OF M8 x 50 S/S BOLTS COMPLETE WITH WASHERS & NUTS.

ELECTRICAL DETAILS:

VOLTAGE - 6VDC (NOMINAL), CURRENT - 24mA (NOMINAL)

UNIVERSAL SEMAPHORE LAMP SHOWN WITH SHALLOW BASE.

ALL OTHER VIEWS SHOWN WITH DEEP BASE.

4

UNIPART RAIL - DORMAN PART NO. USL2/WW/P/E-/LE.

A-A (2:3)

| APHORE LAMP (ELEVATED) ASSEMBLY |             |            |              | THIRD ANGLE PROJECTION | DORMAN TRAFFIC PRODUCTS LIMITED                                                                |
|---------------------------------|-------------|------------|--------------|------------------------|------------------------------------------------------------------------------------------------|
| NAL SUPPLY - LOW INTENSITY)     |             |            |              | Document No            | SOUTHPORT PR9 8LA ENGLAND                                                                      |
|                                 |             | TOLERANCES |              | DRAWN M DURHAM         | THIS DOCUMENT AND THE INFORMATION THEREIN<br>IS CONFIDENTIAL AND MAY NOT BE LISED OR DISCLOSED |
|                                 | X           | +/-        | 0,25<br>0.10 | CHECK IW               | WITHOUT WRITTEN AUTHORIZATION                                                                  |
|                                 | X,0<br>X.00 | +/-        | 0,10         | DATE 30/09/08          | DRAWING / PART No                                                                              |
|                                 | X,000       | +/-        | 0,025        | SCALE 1:1              | 086/009195                                                                                     |
|                                 | ANGULAR     | +/-        | 0.25         | SHEET 1 OF 1 SHEET (S) | 060/009195                                                                                     |