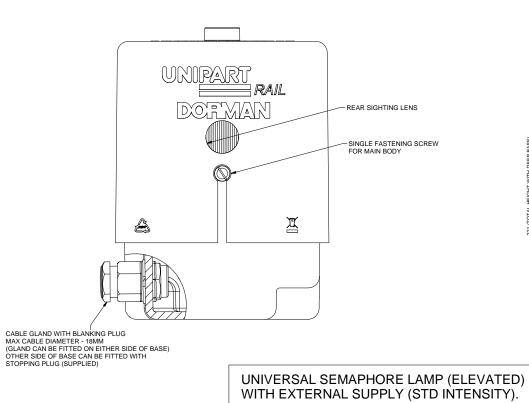

THE LAMP ASSEMBLY IS SUPPLIED WITH TWO SETS OF M8 x 50 S/S BOLTS COMPLETE WITH WASHERS & NUTS.

ELECTRICAL DETAILS:

VOLTAGE - 6VDC (NOMINAL), CURRENT - 24mA (NOMINAL)

UNIVERSAL SEMAPHORE LAMP SHOWN WITH SHALLOW BASE.

ALL OTHER VIEWS SHOWN WITH DEEP BASE.

4

UNIPART RAIL - DORMAN PART NO. USL2/WW/P/E-/LE.

A-A (2:3)

| APHORE LAMP (ELEVATED) ASSEMBLY |             |            |              | THIRD ANGLE PROJECTION | DORMAN TRAFFIC PRODUCTS LIMITED                                                                |
|---------------------------------|-------------|------------|--------------|------------------------|------------------------------------------------------------------------------------------------|
| NAL SUPPLY - LOW INTENSITY)     |             |            |              | Document No            | SOUTHPORT PR9 8LA ENGLAND                                                                      |
|                                 |             | TOLERANCES |              | DRAWN M DURHAM         | THIS DOCUMENT AND THE INFORMATION THEREIN<br>IS CONFIDENTIAL AND MAY NOT BE LISED OR DISCLOSED |
|                                 | X           | +/-        | 0,25<br>0.10 | CHECK IW               | WITHOUT WRITTEN AUTHORIZATION                                                                  |
|                                 | X,0<br>X.00 | +/-        | 0,10         | DATE 30/09/08          | DRAWING / PART No                                                                              |
|                                 | X,000       | +/-        | 0,025        | SCALE 1:1              | 086/009195                                                                                     |
|                                 | ANGULAR     | +/-        | 0.25         | SHEET 1 OF 1 SHEET (S) | 060/009195                                                                                     |