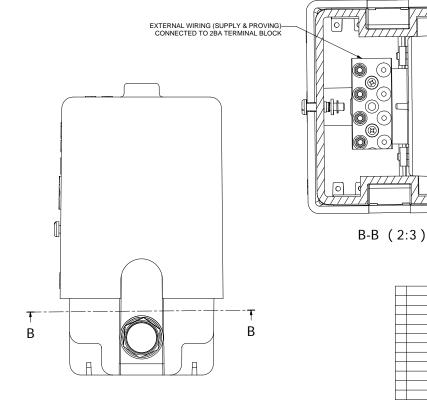

THE LAMP ASSEMBLY IS SUPPLIED WITH TWO SETS OF M8 x 50 S/S BOLTS COMPLETE WITH WASHERS & NUTS.

ELECTRICAL DETAILS:

VOLTAGE - 12VDC (NOMINAL), CURRENT - 350mA (NOMINAL)

UNIVERSAL SEMAPHORE LAMP SHOWN WITH SHALLOW BASE.

ALL OTHER VIEWS SHOWN WITH DEEP BASE.

UNIVERSAL SEMAPHORE LAMP (ELEVATED) WITH EXTERNAL SUPPLY (HIGH INTENSITY).

UNIPART RAIL - DORMAN PART NO. USL2/WW/P/E-/HE.

PRODUCT ACCEPTANCE No. PA05 03335

ALL DIMENSIONS IN MM UNLESS OTHERWISE STATED CUSTOMER REF No