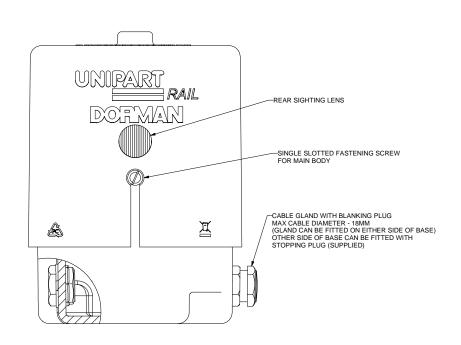

THE LAMP ASSEMBLY IS SUPPLIED WITH TWO SETS OF M8 x 50 S/S BOLTS COMPLETE WITH WASHERS & NUTS.

ELECTRICAL DETAILS:

VOLTAGE - 12VDC (NOMINAL), CURRENT - 350mA (NOMINAL)

UNIVERSAL SEMAPHORE LAMP SHOWN WITH SHALLOW BASE.

ALL OTHER VIEWS SHOWN WITH DEEP BASE.

UNIVERSAL SEMAPHORE LAMP (ELEVATED) WITH EXTERNAL SUPPLY (HIGH INTENSITY).

UNIPART RAIL - DORMAN PART NO. USL2/WW/P/E-/HE.

PRODUCT ACCEPTANCE No. PA05 03335

ALL DIMENSIONS IN MM UNLESS OTHERWISE STATED CUSTOMER REF No