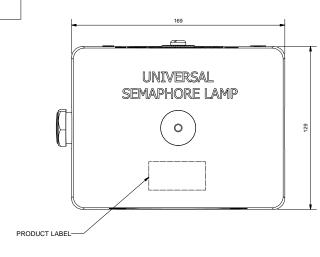

ALL OTHER VIEWS SHOWN WITH DEEP BASE.

UNIVERSAL SEMAPHORE LAMP (ELEVATED) WITH EXTERNAL SUPPLY (HIGH INTENSITY).

UNIPART RAIL - DORMAN PART NO. USL2/WW/P/E-/HE.

PRODUCT ACCEPTANCE No. PA05 03335

ALL DIMENSIONS IN MM UNLESS OTHERWISE STATED CUSTOMER REF No

| TITLE UNIVERSAL SEMAPHORE LAMP (ELEVATED) ASSEMBLY | THRO ANGLE PROJECTION (EXTERNAL SUPPLY - HIGH INTENSITY) | Document No |

DO NOT SCALE

DRAWING / PART No