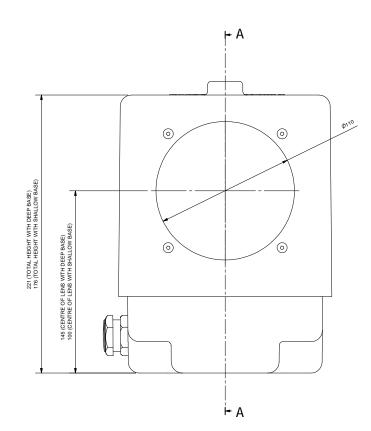

## **Uncontrolled When Printed**

MAIN BODY AND BASES MANUFACTURED FROM BLACK XENOY (SPARK FINISH).

LAMP POD MANUFACTURED FROM LEXAN LS2 POLYCARBONATE.

THE LAMP BASE CAN BE DRILLED TO SUIT EACH INDIVIDUAL MOUNTING ARRANGEMENT.

THE LAMP ASSEMBLY IS SUPPLIED WITH TWO SETS OF M8 x 50 S/S BOLTS COMPLETE WITH WASHERS & NUTS.

ELECTRICAL DETAILS:

VOLTAGE - 12VDC (NOMINAL), CURRENT - 350mA (NOMINAL)

UNIVERSAL SEMAPHORE LAMP SHOWN WITH SHALLOW BASE.

ALL OTHER VIEWS SHOWN WITH DEEP BASE.

UNIVERSAL SEMAPHORE LAMP (ELEVATED) WITH EXTERNAL SUPPLY (HIGH INTENSITY).

UNIPART RAIL - DORMAN PART NO. USL2/WW/P/E-/HE.

PRODUCT ACCEPTANCE No. PA05 03335

ALL DIMENSIONS IN MM UNLESS OTHERWISE STATED CUSTOMER REF No

| TITLE UNIVERSAL SEMAPHORE LAMP (ELEVATED) ASSEMBLY | THRO ANGLE PROJECTION (EXTERNAL SUPPLY - HIGH INTENSITY) | Document No |

DO NOT SCALE

DRAWING / PART No