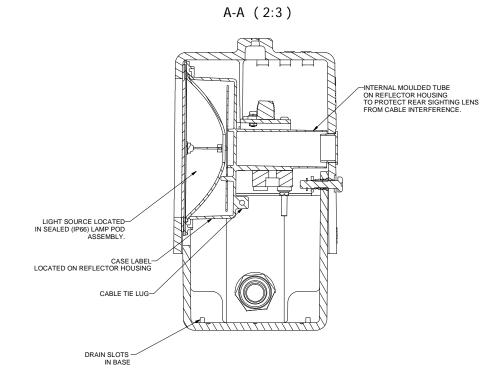

## **Uncontrolled When Printed**

MAIN BODY AND BASES MANUFACTURED FROM BLACK XENOY (SPARK FINISH).

LAMP POD MANUFACTURED FROM LEXAN LS2 POLYCARBONATE.

THE LAMP BASE CAN BE DRILLED TO SUIT EACH INDIVIDUAL MOUNTING ARRANGEMENT.

THE LAMP ASSEMBLY IS SUPPLIED WITH TWO SETS OF M8 x 50 S/S BOLTS COMPLETE WITH WASHERS & NUTS.

ELECTRICAL DETAILS:

VOLTAGE - 12VDC (NOMINAL), CURRENT - 350mA (NOMINAL)

UNIVERSAL SEMAPHORE LAMP SHOWN WITH SHALLOW BASE.