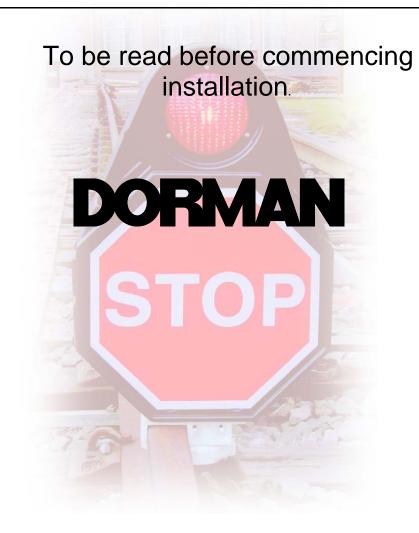

### **Possession Limit Board Installation Guide**

Position unit onto track.

Twist cam to lock.

Unit installed.

Install padlock if required.

Pull release catch to remove.

Use key to switch on/off.

Unscrew bolt using key.