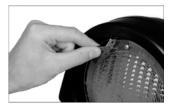

Withdraw bolt.

Use bolt to withdraw battery box.

Withdraw battery box.

Remove plug.

Open box to change batteries

Note: Pictures indicate reflective labels which are NOT fitted to this variant.