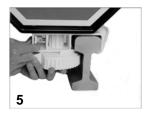

### **Possession Limit Board Installation Guide**

Position unit onto track.

Twist cam to lock.

Unit installed.

Install padlock if required.

Pull release catch to remove.

Use key to switch on/off.

Unscrew bolt using key.

Withdraw bolt.

Use bolt to withdraw battery box.

Withdraw battery box.

Remove plug.

Open box to change batteries

Note: Pictures indicate reflective labels which are NOT fitted to this variant.