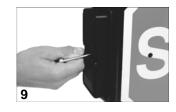

### **Possession Limit Board Installation Guide**

Position unit onto track.

Twist cam to lock.

Unit installed.

Install padlock if required.

Pull release catch to remove.

Use key to switch on/off.

Unscrew bolt using key.

Withdraw bolt.

Use bolt to withdraw battery box.

Withdraw battery box.

Remove plug.

Open box to change batteries

Note: Pictures indicate reflective labels which are NOT fitted to this variant.