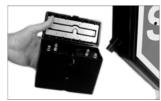

Withdraw bolt.

Use bolt to withdraw battery box.

Withdraw battery box.

Remove plug.

Open box to change batteries

Note: Pictures indicate reflective labels which are NOT fitted to this variant.