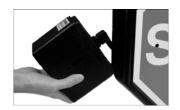

Withdraw bolt.

Use bolt to withdraw battery box.

Withdraw battery box.

Remove plug.

Open box to change batteries

Note: Pictures indicate reflective labels which are NOT fitted to this variant.