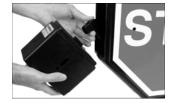

Withdraw bolt.

Use bolt to withdraw battery box.

Withdraw battery box.

Remove plug.

Open box to change batteries

Note: Pictures indicate reflective labels which are NOT fitted to this variant.