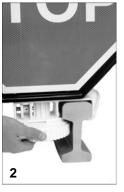

### **Possession Limit Board Installation Guide**

Position unit onto track.

Twist cam to lock.

Unit installed.

Install padlock if required.

Pull release catch to remove.

Use key to switch on/off.

Unscrew bolt using key.