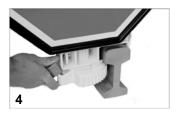

### **Possession Limit Board Installation Guide**

Position unit onto track.

Twist cam to lock.

Unit installed.

Install padlock if required.

Pull release catch to remove.

Use key to switch on/off.

Unscrew bolt using key.