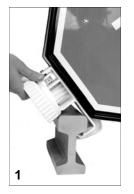

### **Possession Limit Board Installation Guide**

Position unit onto track.

Twist cam to lock.

Unit installed.

Install padlock if required.

Pull release catch to remove.

Use key to switch on/off.

Unscrew bolt using key.