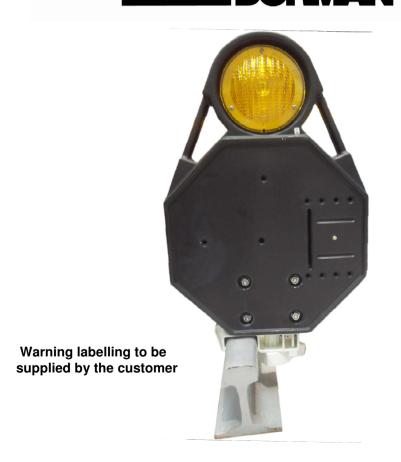

### **Possession Limit Board**

Position unit onto track.

Twist cam to lock.

Unit installed.

Install padlock if required.

Pull release catch to remove.

Use key to switch on/off.

Unscrew bolt using key.

### **Specification**

- Light source high intensity flashing LED's both sides.
- Voltage 6v : Current 48mA
- Low battery warning indicator separate LED behind lens goes steady when batteries need changing.
- Supplied with tough polycarbonate integral rail clamp for easy and quick installation.
- All stainless steel metal fixings.
- Dorman Part No PLB6N/AA/02/001
- Customers Cat Ref 0050/558874
- Replacement battery box DBB6V
- Replacement Air Alkaline batteries B13.12170