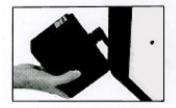

Withdraw bolt.

Use bolt to withdraw battery box.

Withdraw battery box.

Remove plug.

Open box to change batteries