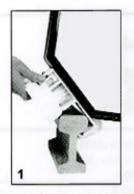

### **Possession Limit Board**

Position unit onto track.

Twist cam to lock.

Unit installed.

Install padlock if required.

Pull release catch to remove.

Use key to switch on/off.

Unscrew bolt using key.