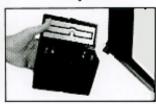

Withdraw bolt.

Use bolt to withdraw battery box.

Withdraw battery box.

Remove plug.

Open box to change batteries