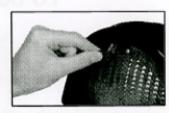

Withdraw bolt.

Use bolt to withdraw battery box.

Withdraw battery box.

Remove plug.

Open box to change batteries