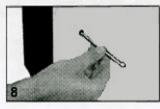

### **Possession Limit Board**

Position unit onto track.

Twist cam to lock.

Unit installed.

Install padlock if required.

Pull release catch to remove.

Use key to switch on/off.

Unscrew bolt using key.

Withdraw bolt.

Use bolt to withdraw battery box.

Withdraw battery box.

Remove plug.

Open box to change batteries