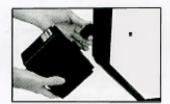

Withdraw bolt.

Use bolt to withdraw battery box.

Withdraw battery box.

Remove plug.

Open box to change batteries