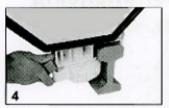

### **Possession Limit Board**

Position unit onto track.

Twist cam to lock.

Unit installed.

Install padlock if required.

Pull release catch to remove.

Use key to switch on/off.

Unscrew bolt using key.