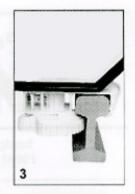

### **Possession Limit Board**

Position unit onto track.

Twist cam to lock.

Unit installed.

Install padlock if required.

Pull release catch to remove.

Use key to switch on/off.

Unscrew bolt using key.