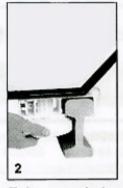

### **Possession Limit Board**

Position unit onto track.

Twist cam to lock.

Unit installed.

Install padlock if required.

Pull release catch to remove.

Use key to switch on/off.

Unscrew bolt using key.