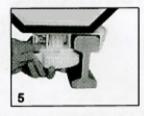

### **Possession Limit Board**

Position unit onto track.

Twist cam to lock.

Unit installed.

Install padlock if required.

Pull release catch to remove.

Use key to switch on/off.

Unscrew bolt using key.

Withdraw bolt.

Use bolt to withdraw battery box.

Withdraw battery box.

Remove plug.

Open box to change batteries