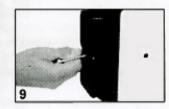

Withdraw bolt.

Use bolt to withdraw battery box.

Withdraw battery box.

Remove plug.

Open box to change batteries