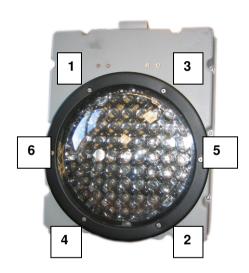

## **Operating instructions**

Locate the 6 clamp ring spacers into the drilled holes in the Spherical Front lens with seals pre assembled.
Line up the 6 lens holes with the 6 holes in the casting face. Position the front lens clamp ring lining up all 6 holes and position the 6 screws.

Torque set the 6 screws to 1.2Nm. in the order indicated in the diagram opposite.