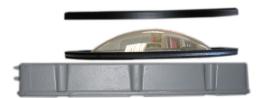

### Replacement Parts Kit: D86.85052

| <u>Description</u>     | Dorman Pt No                     | Quantity |
|------------------------|----------------------------------|----------|
| Lens clamp ring        | B86.85010M001                    | 1        |
| Spherical front lens   | B86.85008M001                    | 1        |
| Front lens seal        | B09.08196 (Pre Assembled to lens | ) 2      |
| Fixing screws          | B18.17097                        | 6        |
| Lens clamp ring spacer | B21.20089                        | 6        |
|                        |                                  |          |