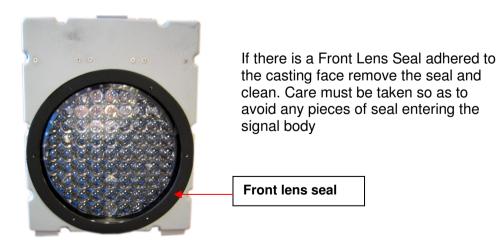

## **Operating instructions**

Locate the 6 clamp ring spacers into the drilled holes in the Spherical Front lens with seals pre assembled.
Line up the 6 lens holes with the 6 holes in the casting face. Position the front lens clamp ring lining up all 6 holes and position the 6 screws.