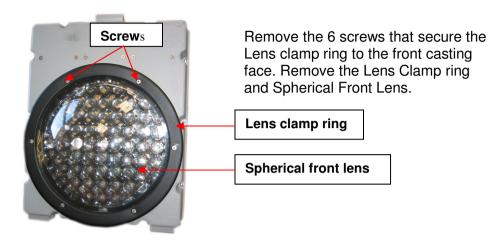

## **Operating instructions**

Locate the 6 clamp ring spacers into the drilled holes in the Spherical Front lens with seals pre assembled.
Line up the 6 lens holes with the 6 holes in the casting face. Position the front lens clamp ring lining up all 6 holes and position the 6 screws.

Torque set the 6 screws to 1.2Nm. in the order indicated in the diagram opposite.