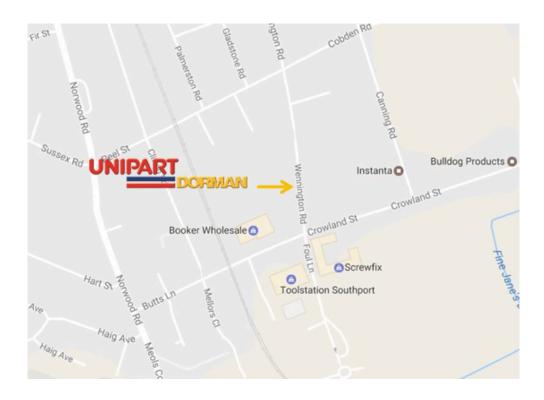

## Getting Here

Unipart Dorman is situated on Wennington Road in Southport, Merseyside. Our postcode is PR9 7TN, but please don't put this into your Sat Nav as it will lead you down a dead end where Wennington Road is divided into two.

Instead use the postcode for Bookers Cash and Carry which is **PR9 7RR** and then see the map below.

When you arrive there is plenty of parking at the front and sides of the facility. In accordance with our safety policy, we ask that you reverse park into marked bays.