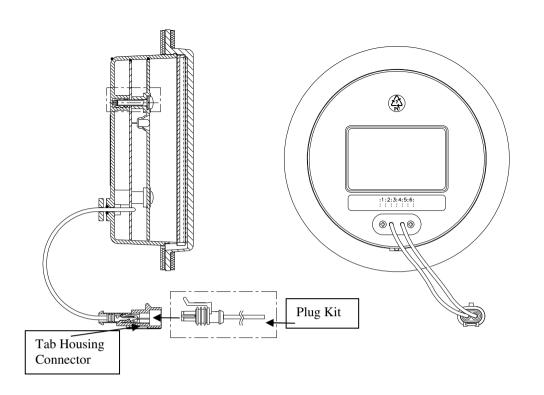

- 1. Offer the 110V LED Marker Lamp Assembly into the enclosure and connect the Plug Kit to the Tab Housing connector on the 110V Marker Lamp Assembly making sure the locking arm on the Plug Kit locks into the locking position.
- 2. Fit 110V LED Marker Lamp Assembly into the enclosure, centrally, ensuring it is correctly orientated. ('**TOP**' marked on lens to be uppermost)
- 3. Close the door ensuring the 110V LED Marker Lamp Assembly is located centrally.