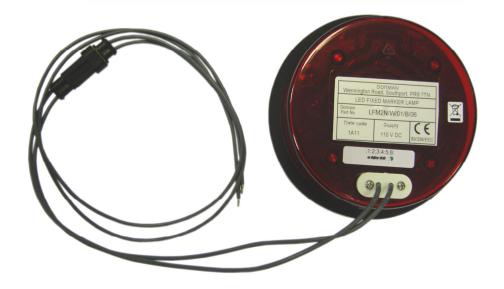

# 110V LED Marker Lamp Assembly (AMP SUPERSEAL CONNECTOR) Instruction Sheet

## **Specification**

Dorman Part Number

LFM2N/W/01/B/06

D70.69019

**Description** 

110V MARKER LAMP ASSEMBLY

PLUG KIT (AMP SUPERSEAL)